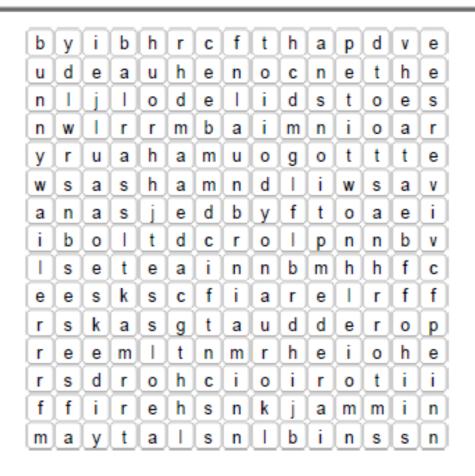

## Reggae Music

## Words to find:

bashment, bobmarley, bunnywailer, chords, chorus, dancehall, desmonddekker, dubdub, jah, jamaica, jammin, kingston, lyrics, maytals, offbeat, rastafarian, redemption, religion, sheriff, ska, toots, verse.